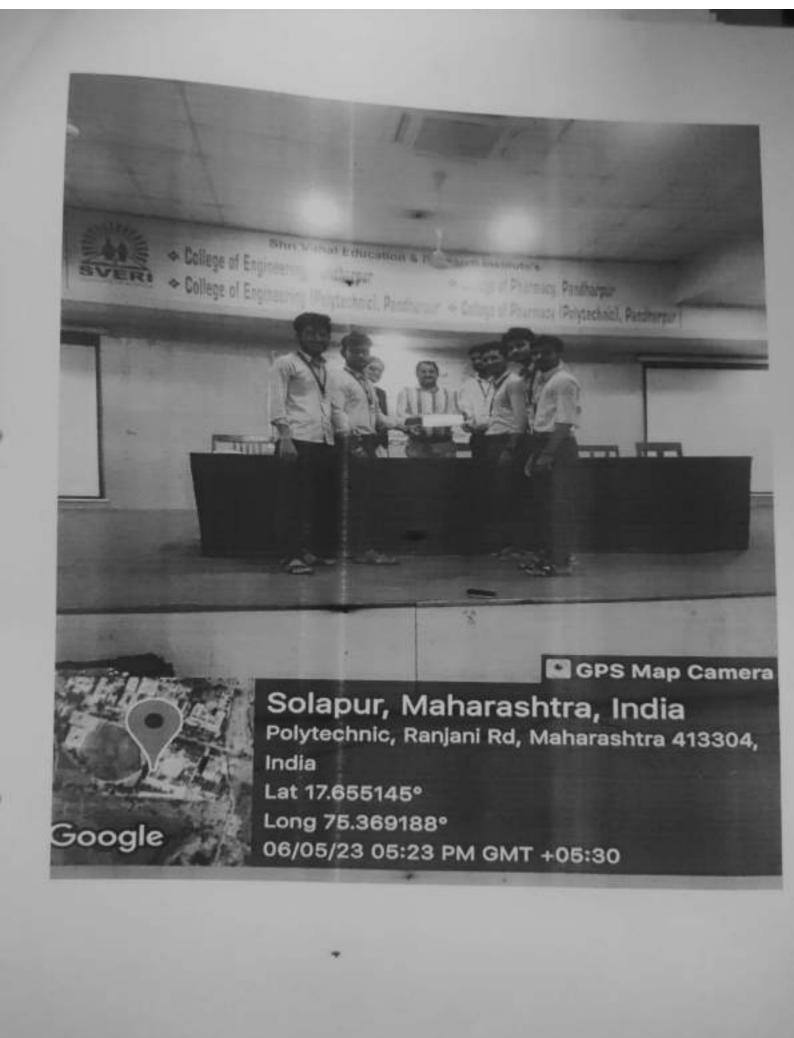

# GLIMPSES OF WORKSHOP

(Ms. Mohua Biswas) R & D Coordinator HOD

Dept. of Electronics & Telecomrung Engg. SVERI'S C.O.E. Pandharpu,