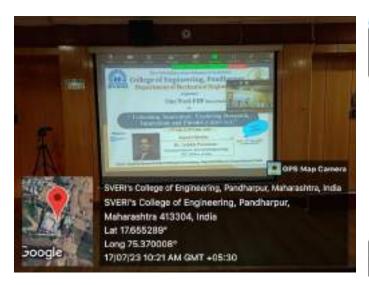

# DEPARTMENT OF ELECTRONICS & TELECOMMUNICATION ENGINEERING Report on Research Paper Writing & Selection of Journals

Title of Workshop: "Research Paper Writing & Selection of Journals"

Date: 27th January, 2023 to 2nd February, 2023 (1 Week)

Venue: ENTC Departmental Library, SVERI's College of Engineering, Pandharpur

Organizing Institute: SVERI's College of Engineering, Pandharpur

Mode of Conduction: Offline

Resource Person: Dr. R. R. Gidde (Dean R&D) & Mr. A. P. Kene