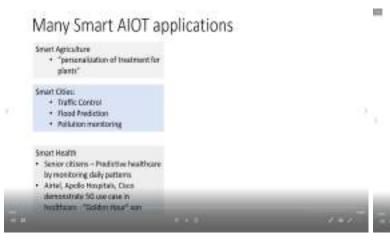

# Brief Details about the Workshop:

The department of Electronics and Telecommunication Engineering, SVERIs College of Engineering, Pandharpur had organized a one week Workshop on "Research Paper Writing & Selection of Journals" from 27<sup>th</sup> January, 2023 to 2<sup>nd</sup> February, 2023. The aim of this one week Workshop is about writing a good research paper for publication. During this one week Workshop, the expert persons talked about motivation for writing a research paper and to move a particular field or research program forward by creating new ways of thinking about research objects. They have discussed the traditions / usual structure for writing a research paper. They also talked about the literature survey related to the problem. A weak review of the literature indicates that the author is not competent enough in the area and this may be one of the reasons for the rejection of the manuscript. A good review of the literature demonstrates the logical

In this workshop the experts have spoken about how to choose a Right Journal for our Manuscript. A quality journal will be indexed by major bibliographic and citation databases such as Mendeley, Elsevier Scopus, Web of Science, etc.