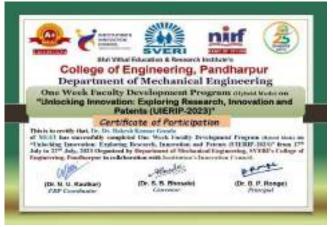

ंका कुलल मार्गदर्शनाखाली मेर्च निकल बतमोल मार्गदर्शन केले, कांग्री गतांनी वा उच्छत्यात प्रत्यक्ष सहभागी होयून वार्गदर्शन संशोधन अधिष्ठाता डॉ. अवर्गावत केने, केले. ऑनलाईन थ ऑफलाईन पञ्चतीने संपन्न (आसान) केवील नेजनल इन्स्टियुट और बालेल्या या उपब्रमात जववयाम ३५० प्राध्याध्वांनी हा फेबरटी हेकलपर्येट डोडेंग

संशोधकांच्या रकांचे संरक्षण करण्यताडी बातनी पेटंट प्रचालीच्य महस्ताबाही वा उच्छमात भर देखात आला. बीदिक संपदा, मीदिक शब्दचे संख्या आणि वान प्रसार यांच्यात योग्य संगुतन राखणे मानवर्ण मानले बाते. संबद्धानातुन व्यक्तिमंतीला बारवामा येथ विक्रतो तस्तरमे त्या स्वतिर्मिती का वाध्यमानुर मानवी करनाम खाते हे अमेकित असते. त्या दृष्टीने विविध विश्वयांकर या उपक्रमात संखील

क्षेत्रीचे संस्थातक सचिव व कॉलेज ऑफ गणनायक श्री विभिन्न कालका याच्यामह इस

## Local media recognition

## Sample Certificates









## Attendance

| Sr.No | Name of the<br>Participant     | Institute / Organization Name                                                   | Mobile<br>Number |
|-------|--------------------------------|---------------------------------------------------------------------------------|------------------|
| 1     | Amit Arun Jadhav               | SVERI's College of Engineering, Pandharpur                                      | 8329737651       |
| 2     | Ms. Swapna Mahadev<br>Vasekar  | SVERI'S COE PANDHARPUR                                                          | 8605775236       |
| 3     | Babasaheb Ramchandra<br>Ingale | Sveri Pandharpur                                                                | 9527222084       |
| 4     | Archana M Kinagi               | Sharnbasva Universit