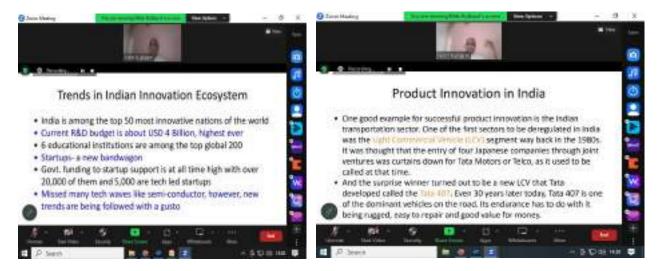

# Brief Details about the Workshop:

The department of Electronics and Telecommunication Engineering, SVERIs College of Engineering, Pandharpur had organized a one week Workshop on "Research Paper Writing & Selection of Journals" from 27<sup>th</sup> January, 2023 to 2<sup>nd</sup> February, 2023. The aim of this one week Workshop is about writing a good research paper for publication. During this one week Workshop, the expert persons talked about motivation for writing a research paper and to move a particular field or research program forward by creating new ways of thinking about research objects. They have discussed the traditions / usual structure for writing a research paper. They also talked about the literature survey related to the problem. A weak review of the literature indicates that the author is not competent enough in the area and this may be one of the reasons for the rejection of the manuscript. A good review of the literature demonstrates the logical

In this workshop the experts have spoken about how to choose a Right Journal for our Manuscript. A quality journal will be indexed by major bibliographic and citation databases such as Mendeley, Elsevier Scopus, Web of Science, etc.