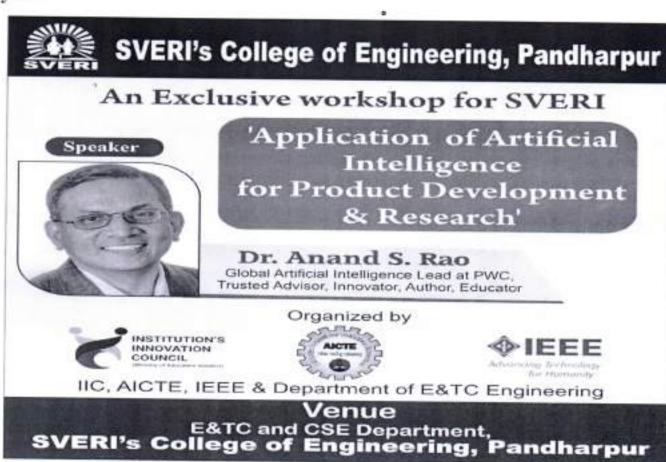

# 3.2.2 Number of workshops/seminars conducted on Research Methodology, Intellectual Property Rights (IPR) and entrepreneurship during the year

| Sr.<br>No. | Year | Name of the workshop/ seminar                                                                               | Number of<br>Participants | Date From – To                                  |
|------------|------|-------------------------------------------------------------------------------------------------------------|---------------------------|-------------------------------------------------|
| 1          | 2023 | One Week Workshop on "Research Paper<br>Writing & Selection of Journals"                                    | 28                        | 27-01-2023 to 02-<br>02-2023                    |
| 2          | 2023 | Five Days on workshop "HANDS-ON<br>Arduino Based Robotics and Automation"                                   | 59                        | 02-06-2023 to 06-<br>05-2023                    |
| 3          | 2023 | Workshop on "Application of Artificial Intelligence for Product development and Research."                  | 152                       | 08-05-2023 to 18-<br>05-2023                    |
| 4          | 2023 | 5 Days' workshop on "HANDS-ON Experience on PLC & SCADA"                                                    | 100                       | 24-04-2023 to 28-<br>04-2023                    |
| 5          | 2023 | Workshop on" Research Paper Writing & Selection of Journals"                                                | 26                        | 21-01-2023 to 25-<br>01-2023                    |
| 6          | 2023 | One Week FDP on "Conviction of<br>Artificial Intelligence in Civil<br>Engineering"                          | 53                        | 08-03-2023 to 12-<br>03-2023                    |
| 7          | 2022 | A Workshop on "C and C++"                                                                                   | 138                       | 19-09-2022 To 23-<br>09-2022                    |
| 8          | 2022 | A Workshop on "Web Technology"                                                                              | 140                       | 10-10-2022 To 18-<br>10-2022                    |
| 9          | 2022 | A Session on "Cyber security"                                                                               | 145                       | 30-09-2022 to 30-<br>09-2022                    |
| 10         | 2023 | A Workshop on "AWS"                                                                                         | 136                       | 31-03-2023 to 01-<br>04-2023                    |
| 11         | 2022 | A Session on "IPR"                                                                                          | 125                       | 28-11-2022 to 28-<br>11-2022                    |
| 12         | 2023 | Certificate Workshop on "Application of<br>Artificial Intelligence for Product<br>Development and Research" | 149                       | 09-05-2023 to 10-<br>05-2023 and 18-05-<br>2023 |
| 13         | 2022 | Add on Course on "Firebase: a comprehensive mobile development platform by Google"                          | 149                       | 24-08-2022 To 29-<br>08-2022                    |