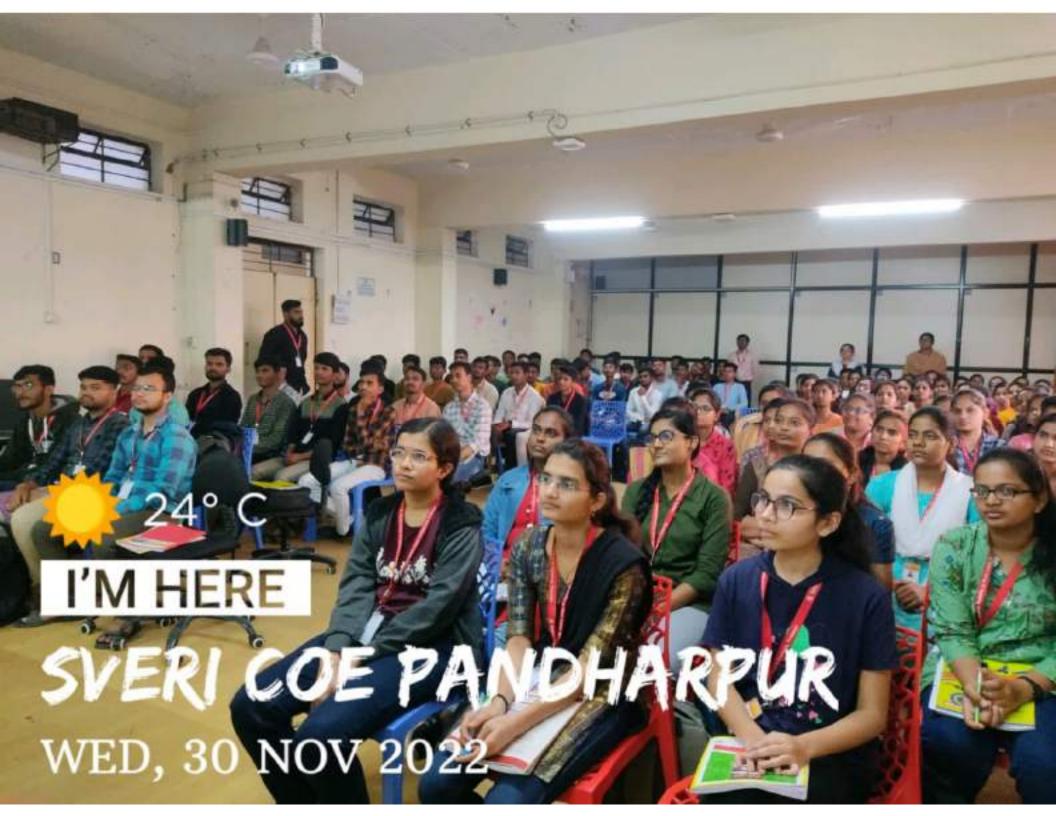

iversity, Solopur)
NBA Accredited all Eligible UG Programmes and , NAAC, Accredited Institute,
Accredited by The Institution of Engineers (India), Kolkata and TCS, Pone - ISO 9001-2015 Certified Institute

Ref No: COEPR/CSE/2021-22/

Date: 30/11/2022

#### Thanks letter

To.

Mr. Saurabh Sirdeshmukh Principal Software Engineer NetScaler BU, Cloud Software Group, Bangalore

Respected Sir,

This is expressing our heartfelt gratitude towards you for accepting our invitation and gave us an incredible workshop on "Cyber Security It was really very valuable and useful session for our faculties we expect same kind of cooperation in future also.

Thanking You.

Regards,

S. P. Pawar

Dr. Mrs. S.P. Pawar
HOD CSE Dept. SVERI's COE, Pandharpur
Dist.: Solapur. 413304. MS.
sppawar@coe.sveri.ac.in











# SHRI VITHAL EDUCATION & RESEARCH INSTITUTE'S COLLEGE OF ENGINEERING, PANDHARPUR, Department of Computer Science & Engineering Academic Year 2022-23 of SY(CSE)6-A

| Roll. | NAME OF STUDENT                 | Sing