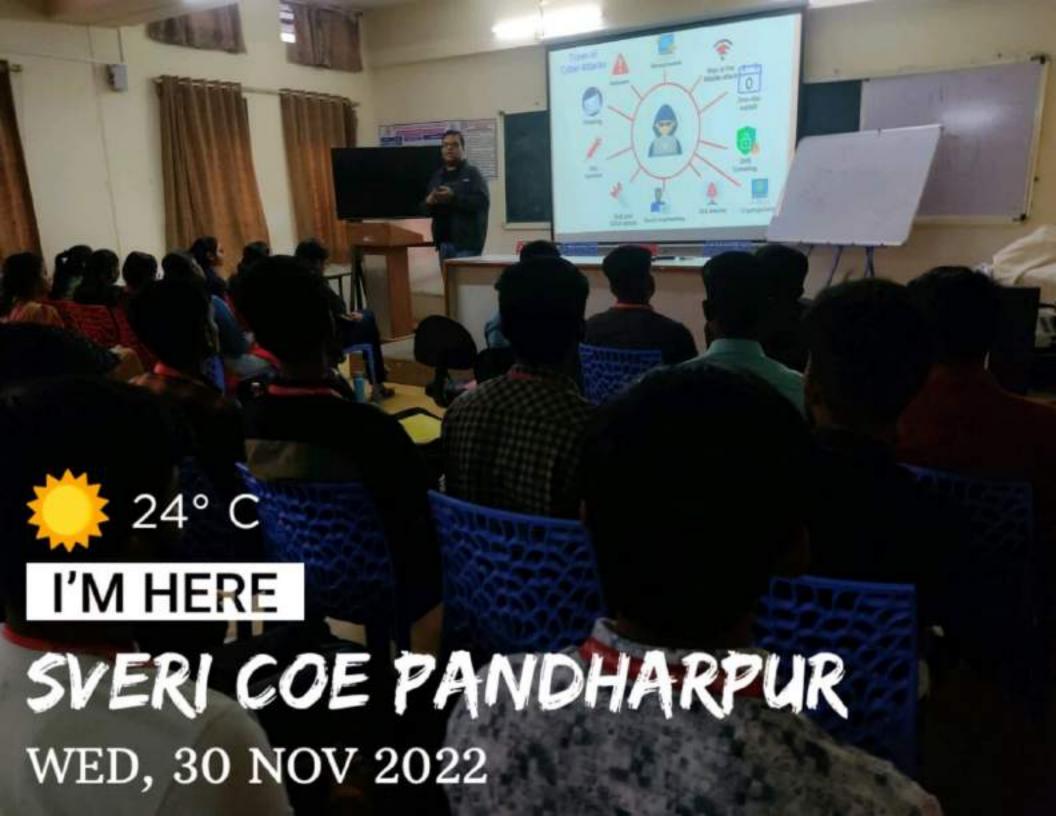

Schedule of the following session will be listed below:

| Sr. No. | Date       | Time            | Topic                                                                                                                                  | Location               |
|---------|------------|-----------------|----------------------------------------------------------------------------------------------------------------------------------------|------------------------|
| 1.      | 27/01/2023 | 10:00-<br>12:00 | a) What is Research? b) How to do Research? c) Motivations for writing a research paper? d) How to finalize title of Research Paper?   |                        |
| 2.      | 28/01/2023 | 10:00-<br>12:00 | How to write a good manuscript?                                                                                                        |                        |
| 3.      | 30/01/2023 | 10:00-<br>12:00 | Literature Survey and Problem Formulation                                                                                              | ENTC<br>Departmenta    |
| 4.      | 31/01/2023 | 10:00-<br>12:00 | a) Effective use of Microsoft Word-     b) Effective way of writing references using different software like Microsoft Word, Mendeley. | Library                |
| 5.      | 01/02/2023 | 10:00-<br>12:00 | Choosing a Right Journal for the<br>Manuscript                                                                                         |                        |
| 6.      | 02/02/2023 | 10:00-<br>12:00 | Ethics & Plagiarism in Research                                                                                                        | \$04744 <del>577</del> |