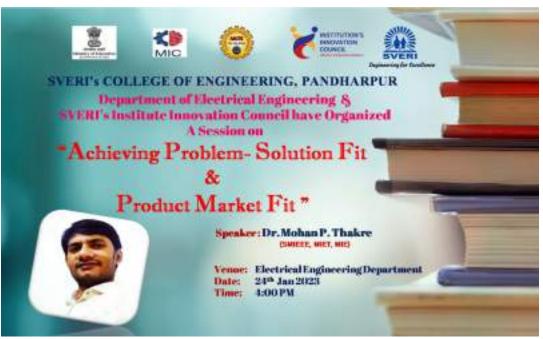

# Department of Electronics & Telecommunication Engineering SESSION ON RESEARCH PAPER WRITING AND SELECTION OF JOURNAL

| Sr. No. | Name of Faculty (Teaching)                | sign    |
|---------|-------------------------------------------|---------|
| 1       | Dr. Akhilesh kumar Pandey                 | Opm     |
| 2       | Ms. Vrushali V. Gove                      | Ouse    |
| 3       | Ms. Tejas S. Joshi                        | T.5365V |
| 4       | Mr. Garad A.A.                            | BON S   |
| 5       | mr. s.A. Inamdar                          | 48_     |
| 6       | Mc. N. P. Kill Kakui                      | rati_   |
| 7       | 1 M. Bigwas                               | Mairie  |
| 8       | Dr. Mrs M. M. Papar                       | SASSO   |
| 9       | Mr. Mrs. M. M. Papar<br>Mr. M. D. Dunnyth | ON      |
| 10      | Mrs. J. S. Shinde                         | Mark    |