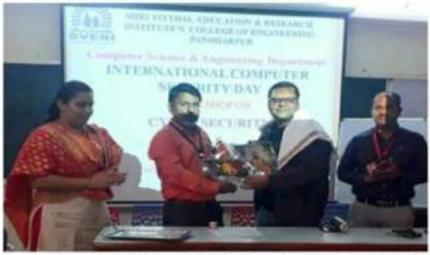

Schedule of the following session will be listed below:

| Sr. No. | Date       | Time            | Topic                                                                                                                                  | Location               |
|---------|------------|-----------------|----------------------------------------------------------------------------------------------------------------------------------------|------------------------|
| 1.      | 27/01/2023 | 10:00-<br>12:00 | a) What is Research? b) How to do Research? c) Motivations for writing a research paper? d) How to finalize title of Research Paper?   |                        |
| 2.      | 28/01/2023 | 10:00-<br>12:00 | How to write a good manuscript?                                                                                                        |                        |
| 3.      | 30/01/2023 | 10:00-<br>12:00 | Literature Survey and Problem Formulation                                                                                              | ENTC<br>Departmenta    |
| 4.      | 31/01/2023 | 10:00-<br>12:00 | a) Effective use of Microsoft Word-     b) Effective way of writing references using different software like Microsoft Word, Mendeley. | Library                |
| 5.      | 01/02/2023 | 10:00-<br>12:00 | Choosing a Right Journal for the<br>Manuscript                                                                                         |                        |
| 6.      | 02/02/2023 | 10:00-<br>12:00 | Ethics & Plagiarism in Research                                                                                                        | \$04744 <del>577</del> |