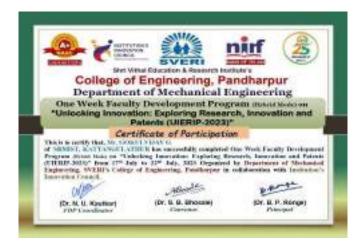

विक्तांका कुलल मार्गदर्शनाखाली मेर्च निकल बतमोल मार्गदर्शन केले, कांग्री गतांनी वा उच्छत्यात प्रत्यक्ष सहभागी होयून वार्गदर्शन संशोधन अधिष्ठाता डॉ. अवर्गावत केने, केले. ऑनलाईन थ ऑफलाईन पञ्चतीने संपन्न (आसान) केवील नेजनल इन्स्टियुट और बालेल्या या उपब्रमात जववयाम ३५० प्राध्याध्वांनी हा फेबरटी हेकलपर्येट डोडेंग

संशोधकांच्या रकांचे संरक्षण करण्यताडी बातनी पेटंट प्रचालीच्य महस्ताबाही वा उच्छमात भर देखात आला. बीदिक संपदा, मीदिक शब्दचे संख्या आणि वान प्रसार यांच्यात योग्य संगुतन राखणे मानवर्ण मानले बाते. संबद्धानातुन व्यक्तिमंतीला बारवामा येथ विक्रतो तस्तरमे त्या स्वतिर्मिती का वाध्यमानुर मानवी करनाम खाते हे अमेकित असते. त्या दृष्टीने विविध विश्वयांकर या उपक्रमात संखील

क्षेत्रीचे संस्थातक सचिव व कॉलेज ऑफ गणनायक श्री विभिन्न कालका याच्यामह इस

## Local media recognition

## Sample Certificates









## Attendance

| Sr.No | Name of the<br>Participant     | Institute / Organization Name                                                   | Mobile<br>Number |
|-------|--------------------------------|---------------------------------------------------------------------------------|------------------|
| 1     | Amit Arun Jadhav               | SVERI's College of Engineering, Pandharpur                                      | 8329737651       |
| 2     | Ms. Swapna Mahadev<br>Vasekar  | SVERI'S COE PANDHARPUR                                                          | 8605775236       |
| 3     | Babasaheb Ramchandra<br>Ingale | Sveri Pandharpur                                                                | 9527222084       |
| 4     | Archana M Kinagi               | Sharnbasva Uni