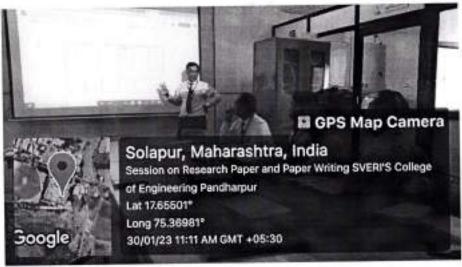

# NOTICE

All the faculty members are informed to note that a One Week Workshop on "Research Paper Writing & Selection of Journals" is scheduled from 27/01/2023 to 02/02/2023. The session will be guided by Dr. R. R. Gidde (Dean R&D) and Mr. A. P. Kene.

Schedule of the following session will be listed below:

| Sr. No. | Date       | Time            | Topic                                                                                                                                  | Location               |
|---------|------------|-----------------|----------------------------------------------------------------------------------------------------------------------------------------|------------------------|
| 1.      | 27/01/2023 | 10:00-<br>12:00 | a) What is Research? b) How to do Research? c) Motivations for writing a research paper? d) How to finalize title of Research Paper?   |                        |
| 2.      | 28/01/2023 | 10:00-<br>12:00 | How to write a good manuscript?                                                                                                        |                        |
| 3.      | 30/01/2023 | 10:00-<br>12:00 | Literature Survey and Problem Formulation                                                                                              | ENTC<br>Departmenta    |
| 4.      | 31/01/2023 | 10:00-<br>12:00 | a) Effective use of Microsoft Word-     b) Effective way of writing references using different software like Microsoft Word, Mendeley. | Library                |
| 5.      | 01/02/2023 | 10:00-<br>12:00 | Choosing a Right Journal for the<br>Manuscript                                                                                         |                        |
| 6.      | 02/02/2023 | 10:00-<br>12:00 | Ethics & Plagiarism in Research                                                                                                        | \$04744 <del>577</del> |

# Brief Details about the Workshop:

The department of Electronics and Telecommunication Engineering, SVERIs College of Engineering, Pandharpur had organized a one week Workshop on "Research Paper Writing & Selection of Journals" from 27<sup>th</sup> January, 2023 to 2<sup>nd</sup> February, 2023. The aim of this one week Workshop is about writing a good research paper for publication. During this one week Workshop, the expert persons talked about motivation for writing a research paper and to move a particular field or research program forward by creating new ways of thinking about research objects. They have discussed the traditions / usual structure for writing a research paper. They also talked about the literature survey related to the problem. A weak review of the literature indicates that the author is not competent enough in the area and this may be one of the reasons for the rejection of the manuscript. A good review of the literature demonstrates the logical