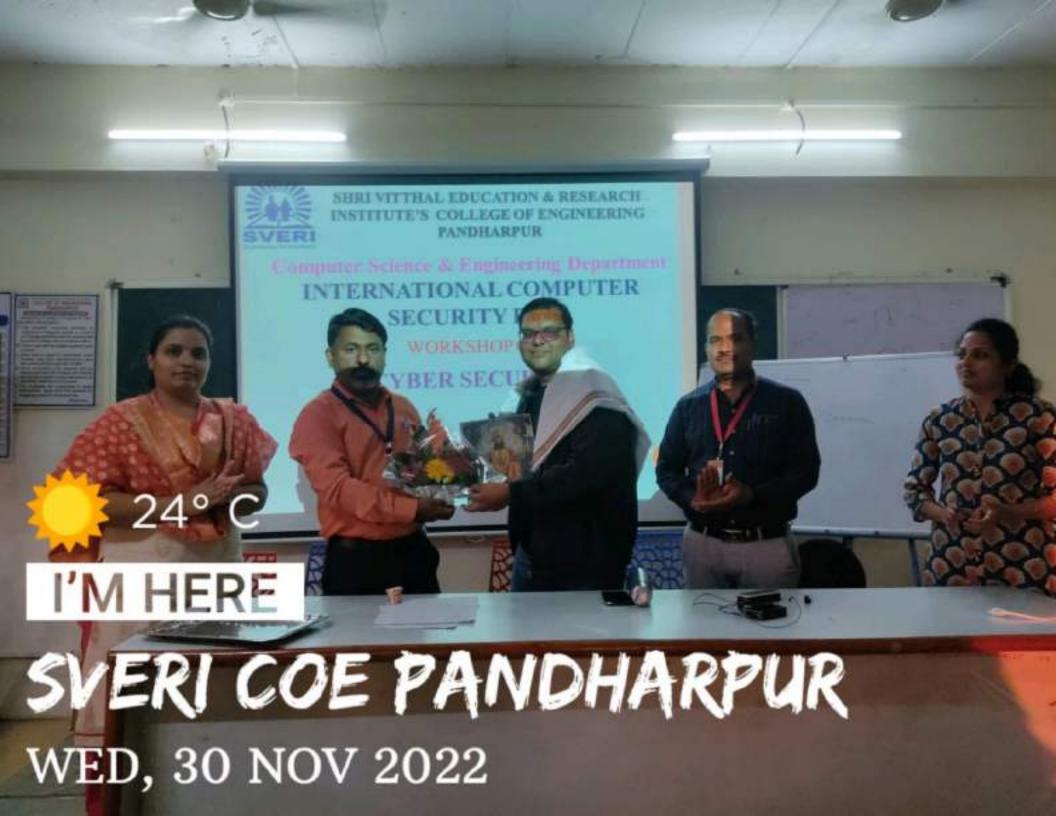

ersity, Solopur)
NBA Accredited all Eligible UG Programmes and , NAAC, Accredited Institute,
Accredited by The Institution of Engineers (India), Kolkata and TCS, Pone - ISO 9001-2015 Certified Institute

Ref No: COEPR/CSE/2021-22/

Date: 30/11/2022

#### Thanks letter

To.

Mr. Saurabh Sirdeshmukh Principal Software Engineer NetScaler BU, Cloud Software Group, Bangalore

Respected Sir,

This is expressing our heartfelt gratitude towards you for accepting our invitation and gave us an incredible workshop on "Cyber Security It was really very valuable and useful session for our faculties we expect same kind of cooperation in future also.

Thanking You.

Regards,

S. P. Pawar

Dr. Mrs. S.P. Pawar
HOD CSE Dept. SVERI's COE, Pandharpur
Dist.: Solapur. 413304. MS.
sppawar@coe.sveri.ac.in











# SHRI VITHAL EDUCATION & RESEARCH INSTITUTE'S COLLEGE OF ENGINEERING, PANDHARPUR, Department of Computer Science & Engineering Academic Year 2022-23 of SY(CSE)6-A

| Roll. | NAME OF STUDENT                 | Sing