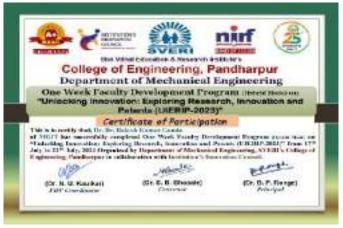

क्तांका कुलल मार्गदर्शनाखाली मेर्च निकल बतमोल मार्गदर्शन केले, कांग्री गतांनी वा उच्छत्यात प्रत्यक्ष सहभागी होयून वार्गदर्शन संशोधन अधिष्ठाता डॉ. अवर्गावत केने, केले. ऑनलाईन थ ऑफलाईन पञ्चतीने संपन्न (आसान) केवील नेजनल इन्स्टियुट और बालेल्या या उपब्रमात जववयाम ३५० प्राध्याध्वांनी हा फेबरटी हेकलपर्येट डोडेंग

संशोधकांच्या रकांचे संरक्षण करण्यताडी बातनी पेटंट प्रचालीच्य महस्ताबाही वा उच्छमात भर देखात आला. बीदिक संपदा, मीदिक शब्दचे संख्या आणि वान प्रसार यांच्यात योग्य संगुतन राखणे मानवर्ण मानले बाते. संबद्धानातुन व्यक्तिमंतीला बारवामा येथ विक्रतो तस्तरमे त्या स्वतिर्मिती का वाध्यमानुर मानवी करनाम खाते हे अमेकित असते. त्या दृष्टीने विविध विश्वयांकर या उपक्रमात संखील

क्षेत्रीचे संस्थातक सचिव व कॉलेज ऑफ गणनायक श्री विभिन्न कालका याच्यामह इस

## Local media recognition

## Sample Certificates









## Attendance

| Sr.No | Name of the<br>Participant     | Institute / Organization Name                                                   | Mobile<br>Number |
|-------|--------------------------------|---------------------------------------------------------------------------------|------------------|
| 1     | Amit Arun Jadhav               | SVERI's College of Engineering, Pandharpur                                      | 8329737651       |
| 2     | Ms. Swapna Mahadev<br>Vasekar  | SVERI'S COE PANDHARPUR                                                          | 8605775236       |
| 3     | Babasaheb Ramchandra<br>Ingale | Sveri Pandharpur                                                                | 9527222084       |
| 4     | Archana M Kinagi               | Sharnbasva Unive