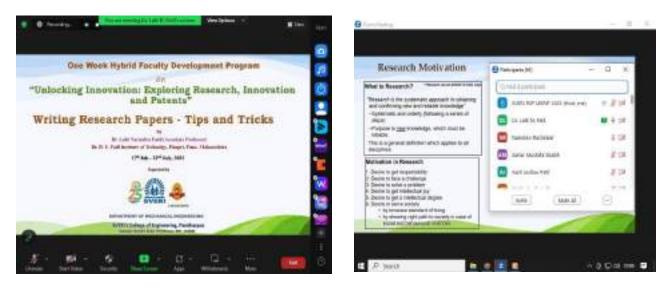

# DEPARTMENT OF ELECTRONICS & TELECOMMUNICATION ENGINEERING Report on Research Paper Writing & Selection of Journals

Title of Workshop: "Research Paper Writing & Selection of Journals"

Date: 27th January, 2023 to 2nd February, 2023 (1 Week)

Venue: ENTC Departmental Library, SVERI's College of Engineering, Pandharpur

Organizing Institute: SVERI's College of Engineering, Pandharpur

Mode of Conduction: Offline

Resource Person: Dr. R. R. Gidde (Dean R&D) & Mr. A. P. Kene

# Brief Details about the Workshop:

The department of Electronics and Telecommunication Engineering, SVERIs College of Engineering, Pandharpur had organized a one week Workshop on "Research Paper Writing & Selection of Journals" from 27<sup>th</sup> January, 2023 to 2<sup>nd</sup> February, 2023. The aim of this one week Workshop is about writing a good research paper for publication. During this one week Workshop, the expert persons talked about motivation for writing a research paper and to move a particular field or research program forward by creating new ways of thinking about research objects. They have discussed the traditions / usual structure for writing a research paper. They also talked about the literature survey related to the problem. A weak review of the literature indicates that the author is not competent enough in the area and this may be one of the reasons for the rejection of the manuscript. A good review of the literature demonstrates the logical