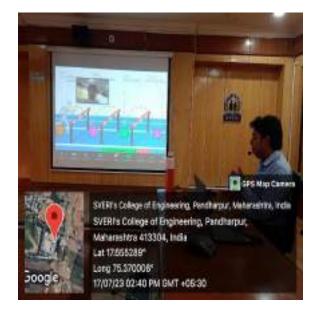

# 2. Five Days on workshop "HANDS-ON Arduino Based Robotics and Automation"

Ref:COEP/ENTC/2022-23/715

Date: 29/4/23

5 Days Workshop On "HANDS-ON Arduino Based Robotics And Automation (Arduino)"(2cd May, 2023 to 6th May, 2023) Organized By Department of E&TC Engineering

# "HANDS-ON Arduino Based Robotics And Automation

(Arduino)" (2<sup>ed</sup> May 2023 to 6<sup>th</sup> May 2023)