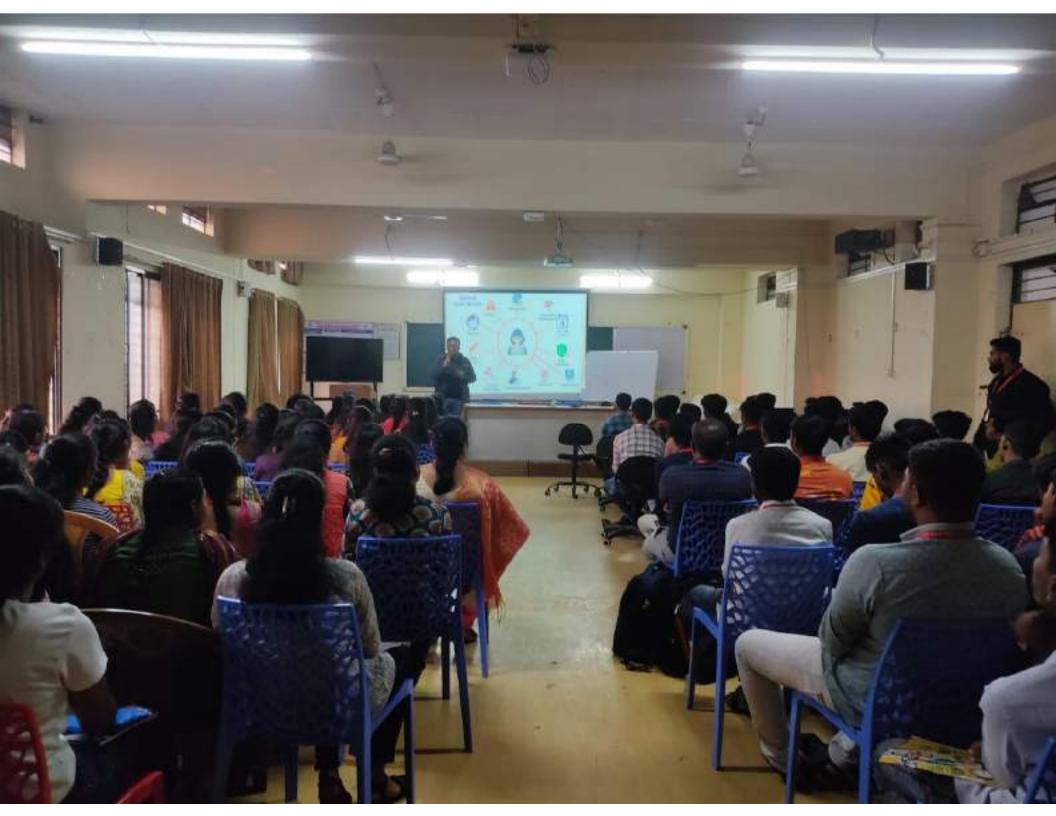

University, Solopur)
NBA Accredited all Eligible UG Programmes and , NAAC, Accredited Institute,
Accredited by The Institution of Engineers (India), Kolkata and TCS, Pone - ISO 9001-2015 Certified Institute

Ref No: COEPR/CSE/2021-22/

Date: 30/11/2022

#### Thanks letter

To.

Mr. Saurabh Sirdeshmukh Principal Software Engineer NetScaler BU, Cloud Software Group, Bangalore

Respected Sir,

This is expressing our heartfelt gratitude towards you for accepting our invitation and gave us an incredible workshop on "Cyber Security It was really very valuable and useful session for our faculties we expect same kind of cooperation in future also.

Thanking You.

Regards,

S. P. Pawar

Dr. Mrs. S.P. Pawar
HOD CSE Dept. SVERI's COE, Pandharpur
Dist.: Solapur. 413304. MS.
sppawar@coe.sveri.ac.in











# SHRI VITHAL EDUCATION & RESEARCH INSTITUTE'S COLLEGE OF ENGINEERING, PANDHARPUR, Department of Computer Science & Engineering Academic Year 2022-23 of SY(CSE)6-A

| Roll. | NAME OF STUDENT                 | Sing