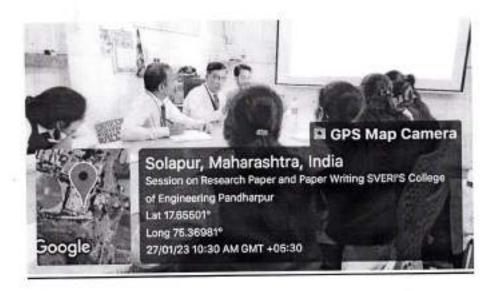

# NOTICE

All the faculty members are informed to note that a One Week Workshop on "Research Paper Writing & Selection of Journals" is scheduled from 27/01/2023 to 02/02/2023. The session will be guided by Dr. R. R. Gidde (Dean R&D) and Mr. A. P. Kene.

Schedule of the following session will be listed below:

| Sr. No. | Date       | Time            | Topic                                                                                                                                  | Location               |
|---------|------------|-----------------|----------------------------------------------------------------------------------------------------------------------------------------|------------------------|
| 1.      | 27/01/2023 | 10:00-<br>12:00 | a) What is Research? b) How to do Research? c) Motivations for writing a research paper? d) How to finalize title of Research Paper?   |                        |
| 2.      | 28/01/2023 | 10:00-<br>12:00 | How to write a good manuscript?                                                                                                        |                        |
| 3.      | 30/01/2023 | 10:00-<br>12:00 | Literature Survey and Problem Formulation                                                                                              | ENTC<br>Departmenta    |
| 4.      | 31/01/2023 | 10:00-<br>12:00 | a) Effective use of Microsoft Word-     b) Effective way of writing references using different software like Microsoft Word, Mendeley. | Library                |
| 5.      | 01/02/2023 | 10:00-<br>12:00 | Choosing a Right Journal for the<br>Manuscript                                                                                         |                        |
| 6.      | 02/02/2023 | 10:00-<br>12:00 | Ethics & Plagiarism in Research                                                                                                        | \$04744 <del>577</del> |

# Brief Details about the Workshop:

The department of Electronics and Telecommunication Engineering, SVERIs College of Engineering, Pandharpur had organized a one week Workshop on "Research Paper Writing & Selection of Journals" from 27<sup>th</sup> January, 2023 to 2<sup>nd</sup> February, 2023. The aim of this one week Workshop is about writing a good research paper for publication. During this one week Workshop, the expert persons talked about motivation for writing a research paper and to move a particular field or research program forward by creating new ways of thinking about research objects. They have discussed the traditions / usual structure for writing a research paper. They also talked about the literature survey related to the problem. A weak review of the literature indicates that the author is not competent enough in the area and this may be one of the reasons for the rejection of the manuscript. A good review of the literature demonstrates the logical