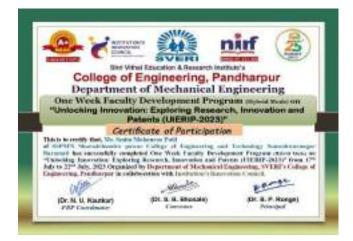

तांका कुलल मार्गदर्शनाखाली मेर्च निकल बतमोल मार्गदर्शन केले, कांग्री गतांनी वा उच्छत्यात प्रत्यक्ष सहभागी होयून वार्गदर्शन संशोधन अधिष्ठाता डॉ. अवर्गावत केने, केले. ऑनलाईन थ ऑफलाईन पञ्चतीने संपन्न (आसान) केवील नेजनल इन्स्टियुट और बालेल्या या उपब्रमात जववयाम ३५० प्राध्याध्वांनी हा फेबरटी हेकलपर्येट डोडेंग

संशोधकांच्या रकांचे संरक्षण करण्यताडी बातनी पेटंट प्रचालीच्य महस्ताबाही वा उच्छमात भर देखात आला. बीदिक संपदा, मीदिक शब्दचे संख्या आणि वान प्रसार यांच्यात योग्य संगुतन राखणे मानवर्ण मानले बाते. संबद्धानातुन व्यक्तिमंतीला बारवामा येथ विक्रतो तस्तरमे त्या स्वतिर्मिती का वाध्यमानुर मानवी करनाम खाते हे अमेकित असते. त्या दृष्टीने विविध विश्वयांकर या उपक्रमात संखील

क्षेत्रीचे संस्थातक सचिव व कॉलेज ऑफ गणनायक श्री विभिन्न कालका याच्यामह इस

## Local media recognition

## Sample Certificates









## Attendance

| Sr.No | Name of the<br>Participant     | Institute / Organization Name                                                   | Mobile<br>Number |
|-------|--------------------------------|---------------------------------------------------------------------------------|------------------|
| 1     | Amit Arun Jadhav               | SVERI's College of Engineering, Pandharpur                                      | 8329737651       |
| 2     | Ms. Swapna Mahadev<br>Vasekar  | SVERI'S COE PANDHARPUR                                                          | 8605775236       |
| 3     | Babasaheb Ramchandra<br>Ingale | Sveri Pandharpur                                                                | 9527222084       |
| 4     | Archana M Kinagi               | Sharnbasva Univers